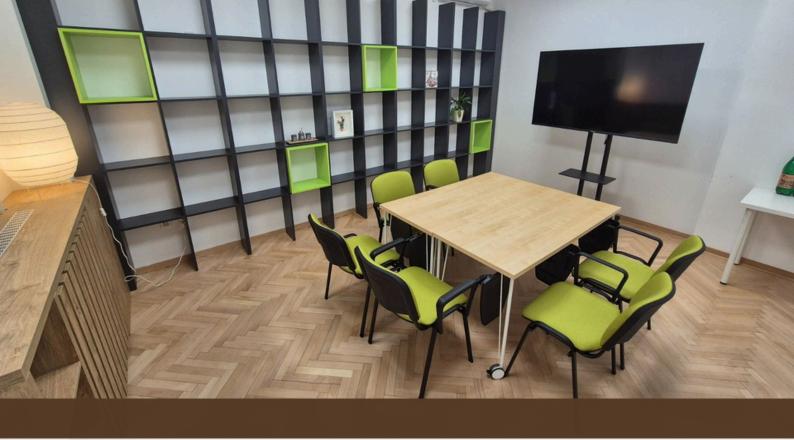

## **PRICE LIST - SMALL HALL**

35 eur/hour

150 eur/day

**Equipment:** conference chairs with writing board, movable tables, flip chart, TV on a mobile stand, internet, air-conditioned.

**Additionally:** use of the kitchen and free parking in the yard (one parking space on weekdays, up to 5 parking spaces on weekends).

**Capacity:** up to 16 seats (cinema setting) or 10 seats (for meetings and presentations).

**©** 011/3032125

🛇 Simina st. 21a, Belgrade

www.redcross.org.rs

<u>serbia@redcross.org.rs</u>