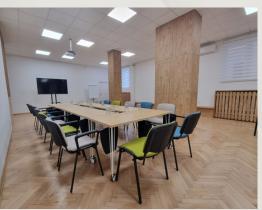

## **PRICE LIST - SMALL HALL**

35 eur/hour

150 eur/day

**Equipment:** conference chairs with writing board, movable tables, flip chart, TV on a mobile stand, internet, air-conditioned.

**Additionally:** use of the kitchen and free parking in the yard (one parking space on weekdays, up to 5 parking spaces on weekends).

**Capacity:** up to 16 seats (cinema setting) or 10 seats (for meetings and presentations).

**©** 011/3032125

🛇 Simina st. 21a, Belgrade

www.redcross.org.rs

<u>serbia@redcross.org.rs</u>