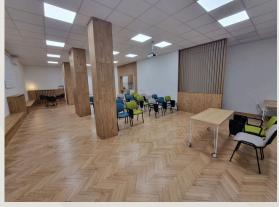

## **PRICE LIST - BOTH HALLS**

70 eur/hour

340 eur/day

**Equipment:** conference chairs with writing board, movable tables, projector, flip chart, TV on a mobile stand, internet, air-conditioned.

Additionally: use of the kitchen and free parking in the yard (two parking spaces on weekdays, up to 5 parking spaces on weekends).