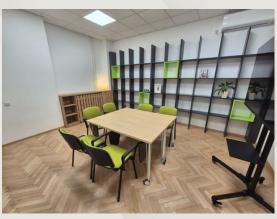

## **PRICE LIST - SMALL HALL**

35 eur/hour

150 eur/day

**Equipment:** conference chairs with writing board, movable tables, flip chart, TV on a mobile stand, internet, air-conditioned.

**Additionally:** use of the kitchen and free parking in the yard (one parking space on weekdays, up to 5 parking spaces on weekends).

**Capacity:** up to 16 seats (cinema setting) or 10 seats (for meetings and presentations).

**©** 011/3032125

🛇 Simina st. 21a, Belgrade

www.redcross.org.rs

<u>serbia@redcross.org.rs</u>