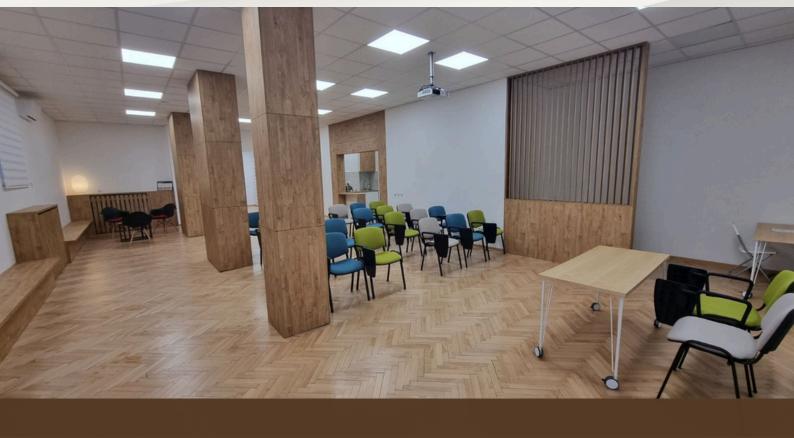

## **PRICE LIST - BIG HALL**

45 eur/hour

220 eur/day

**Equipment**: conference chairs with writing board, movable tables, projector. flipchart, TV on mobile stand, internet, air-conditioned.

**Additionally:** use of the kitchen and free parking in the yard (one parking space on weekdays, up to 5 parking spaces on weekends).

**Capacity**: up to 30 seats (cinema setting), 20 seats (with tables) or 16 seats (conference setting)

**©** 011/3032125

Simina st. 21a, Belgrade

www.redcross.org.rs

serbia@redcross.org.rs