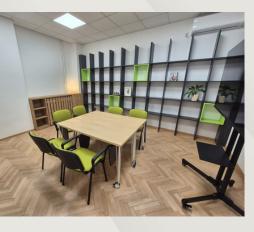

## **PRICE LIST - SMALL HALL**

35 eur/hour

150 eur/day

**Equipment:** conference chairs with writing board, movable tables, flip chart, TV on a mobile stand, internet, air-conditioned.

**Additionally:** use of the kitchen and free parking in the yard (one parking space on weekdays, up to 5 parking spaces on weekends).

**Capacity:** up to 16 seats (cinema setting) or 10 seats (for meetings and presentations).

**©** 011/3032125

🛇 Simina st. 21a, Belgrade

www.redcross.org.rs

<u>serbia@redcross.org.rs</u>