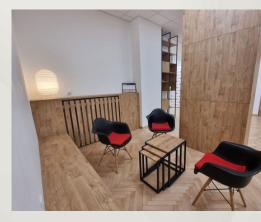

## **PRICE LIST - SMALL HALL**

35 eur/hour

150 eur/day

**Equipment:** conference chairs with writing board, movable tables, flip chart, TV on a mobile stand, internet, air-conditioned.

**Additionally:** use of the kitchen and free parking in the yard (one parking space on weekdays, up to 5 parking spaces on weekends).

**Capacity:** up to 16 seats (cinema setting) or 10 seats (for meetings and presentations).

**©** 011/3032125

🛇 Simina st. 21a, Belgrade

www.redcross.org.rs

<u>serbia@redcross.org.rs</u>