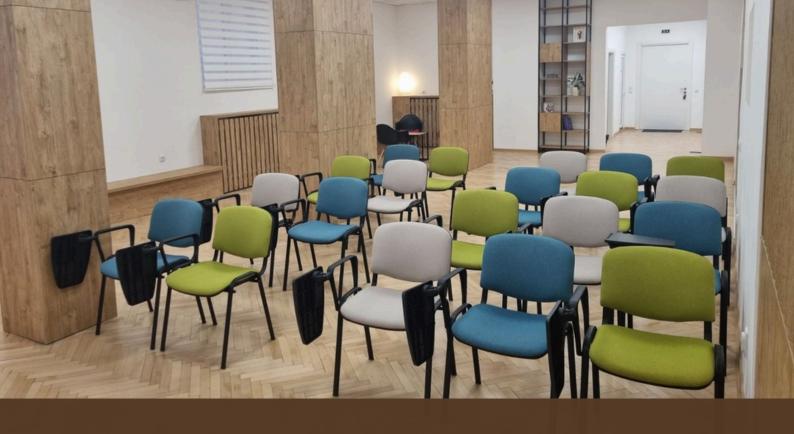

## **PRICE LIST - BIG HALL**

45 eur/hour

220 eur/day

**Equipment**: conference chairs with writing board, movable tables, projector. flipchart, TV on mobile stand, internet, air-conditioned.

**Additionally:** use of the kitchen and free parking in the yard (one parking space on weekdays, up to 5 parking spaces on weekends).

**Capacity**: up to 30 seats (cinema setting), 20 seats (with tables) or 16 seats (conference setting)

**©** 011/3032125

Simina st. 21a, Belgrade

www.redcross.org.rs

serbia@redcross.org.rs